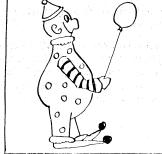

The second, the Test of Expressive Language Ability (TELA), employs an incomplete printed statement describing an illustration. The child is required to complete the printed statement to demonstrate his ability to produce a variety of basic language principles (see Table 2). These test formats examine basic principles which must be mastered receptively and expressively before larger syntactic units can be assessed with accuracy (see Appendix A for examples).