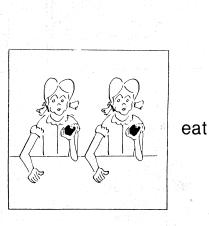

The second, the Test of Expressive Language Ability (TELA), employs an incomplete printed statement describing an illustration. The child is required to complete the printed statement to demonstrate his ability to produce a variety of basic language principles (see Table 2). These test formats examine basic principles which must be mastered receptively and expressively before larger syntactic units can be assessed with accuracy (see Appendix A for examples).