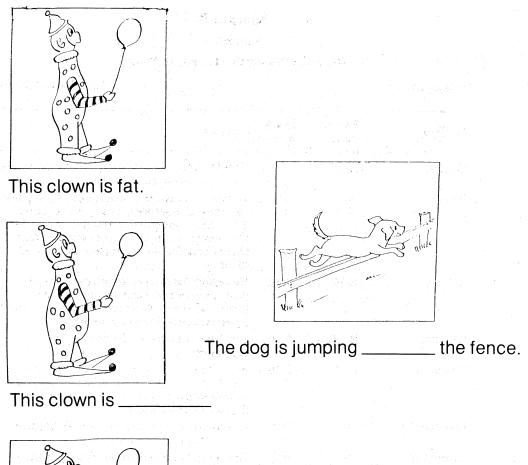

The second, the Test of Expressive Language Ability (TELA), employs an incomplete printed statement describing an illustration. The child is required to complete the printed statement to demonstrate his ability to produce a variety of basic language principles (see Table 2). These test formats examine basic principles which must be mastered receptively and expressively before larger syntactic units can be assessed with accuracy (see Appendix A for examples).